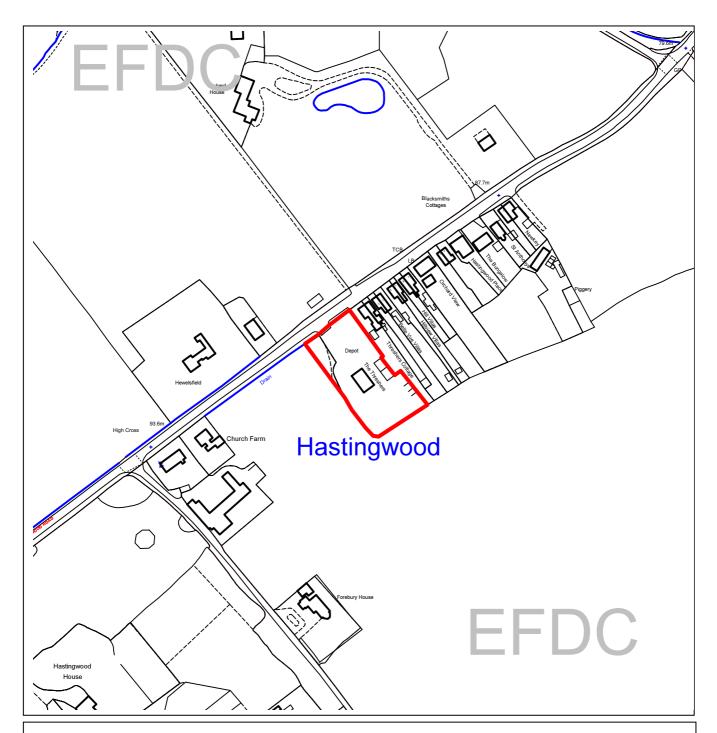

## Epping Forest District Council Area Planning Sub-Committee East

The material contained in this plot has been reproduced from an Ordnance Survey map with the permission of the Controller of Her Majesty's Stationery. (c) Crown Copyright. Unauthorised reproduction infringes Crown Copyright and may lead to prosecution or civil proceedings.

EFDC licence No.100018534

| Agenda Item<br>Number: | 2                                                             |
|------------------------|---------------------------------------------------------------|
| Application Number:    | EPF/0739/10                                                   |
| Site Name:             | Threshers, Hastingwood Road<br>Hastingwood, North Weald, CM17 |
| Scale of Plot:         | 1/2500                                                        |